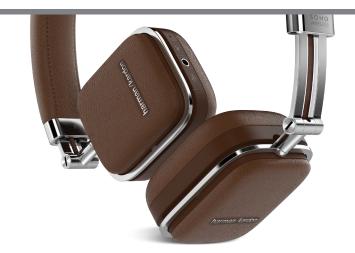

# Sleek, head-turning design incorporates a premium, stitched leather, stainless steel body and sliders.

Using only the finest in craftsmanship and the ultimate in materials, these headphones do more than dress up your levels of sound quality and device access - they make you look as good as you feel.