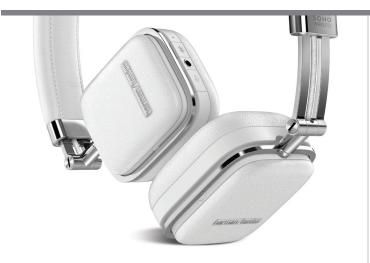

#### Unique fold-flat function enables headphones to fit in their ultra-slim pouch for secure portability.

Even your on-the-go lifestyle has to come to rest sometime – and Soho Wireless headphones fold flat to fit into their handy carrying pouch for security and safe transport.