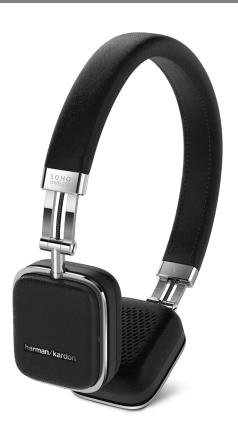

# Superlative sound reproduction comes together in a truly wireless headset designed to elevate the act of traveling.

The Harman Kardon Soho Wireless features a lightweight, portable design eschewing quality and the best possible wireless sound available in a style-conscious, yet practical, package. The refined sound realized by its 30mm drivers and high performance neo-transducers delivers on the promise of Harman Kardon sound leadership while its smart, sophisticated look is born of superb craftsmanship with an eye for detail.

# Sleek, head-turning design incorporates a premium, stitched leather, stainless steel body and sliders.

Using only the finest in craftsmanship and the ultimate in materials, these headphones do more than dress up your levels of sound quality and device access - they make you look as good as you feel.