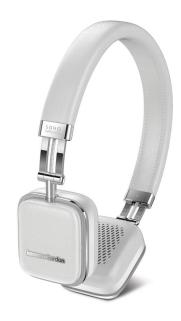

# Superlative sound reproduction comes together in a truly wireless headset designed to elevate the act of traveling.

The Harman Kardon Soho Wireless features a lightweight, portable design eschewing quality and the best possible wireless sound available in a style-conscious, yet practical, package. The refined sound realized by its 30mm drivers and high performance neo-transducers delivers on the promise of Harman Kardon sound leadership while its smart, sophisticated look is born of superb craftsmanship with an eye for detail.

# Sleek, head-turning design incorporates a premium, stitched leather, stainless steel body and sliders.

Using only the finest in craftsmanship and the ultimate in materials, these headphones do more than dress up your levels of sound quality and device access - they make you look as good as you feel.