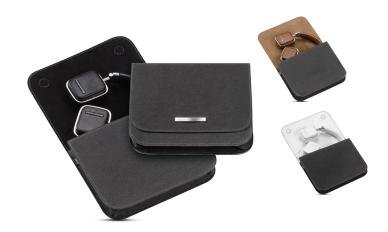

#### Unique fold-flat function enables headphones to fit in their ultra-slim pouch for secure portability.

Even your on-the-go lifestyle has to come to rest sometime – and Soho Wireless headphones fold flat to fit into their handy carrying pouch for security and safe transport.

- 1 Harman Kardon Soho Wireless headset
- 1 slim-line carrying pouch
- 1.2m bypass cable
- 1m USB charging cable