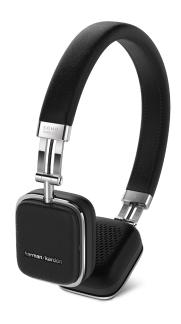

# Superlative sound reproduction comes together in a truly wireless headset designed to elevate the act of traveling.

The Harman Kardon Soho Wireless features a lightweight, portable design eschewing quality and the best possible wireless sound available in a style-conscious, yet practical, package. The refined sound realized by its 30mm drivers and high performance neo-transducers delivers on the promise of Harman Kardon sound leadership while its smart, sophisticated look is born of superb craftsmanship with an eye for detail.

# Sleek, head-turning design incorporates a premium, stitched leather, stainless steel body and sliders.

Using only the finest in craftsmanship and the ultimate in materials, these headphones do more than dress up your levels of sound quality and device access - they make you look as good as you feel.