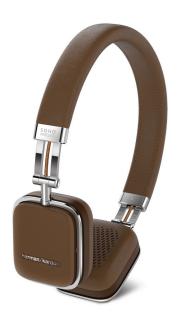

# Sleek, head-turning design incorporates a premium, stitched leather, stainless steel body and sliders.

Using only the finest in craftsmanship and the ultimate in materials, these headphones do more than dress up your levels of sound quality and device access - they make you look as good as you feel.