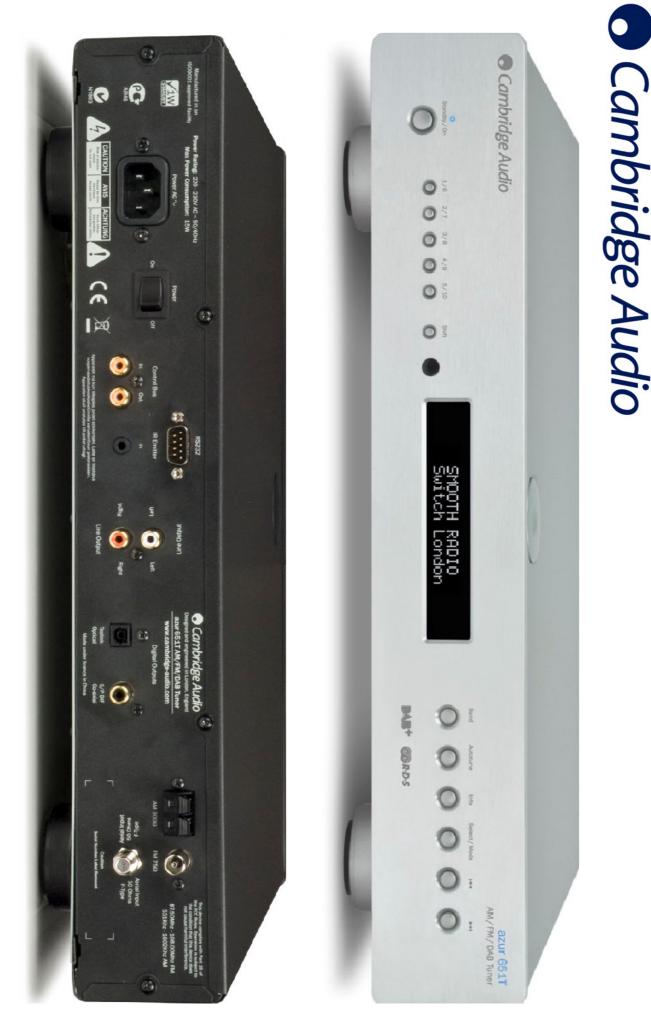

### **Detailed Specifications**

| D/A converters             | Wolfson WM8740 24-bit DAC                                                                              |
|----------------------------|--------------------------------------------------------------------------------------------------------|
| Frequency range            | FM (87.5–108MHz), AM (531–1620kHz)<br>DAB Band 3 (175MHz to 240MHz)<br>DAB L Band (1453MHz to 1491MHz) |
| Aerial inputs              | 50 Ω F-Type (DAB), 75 Ω (FM), AM Loop                                                                  |
| Sensitivity                | 25dBm typical                                                                                          |
| Signal to Noise            | 105dB typical (DAB)<br>60dB typical (FM)<br>47dB typical (AM)                                          |
| DAB CODEC types supported  | DAB (MP2) / DAB+ (ACC+)                                                                                |
| Frequency response         | 20Hz-20kHz ±0.3dB (NCT at Flat, DAB)<br>20Hz-18kHz ±1dB (NCT at Flat, FM)                              |
| Distortion                 | <0.005%, @ 1kHz 2vrms o/p (DAB)<br><0.3%, @ 1kHz, 50kHz deviation (FM)<br><0.9%, @ 1kHz (AM)           |
| S/P DIF output sample rate | 48kHz                                                                                                  |
| Maximum power consumption  | 15W                                                                                                    |
| Standby power consumption  | <1W                                                                                                    |
| Dimensions (H x W x D)     | 70 x 430 x 305mm (2.75 x 17 x 12")                                                                     |
| Weight                     | 4.10kg (9 lbs)                                                                                         |