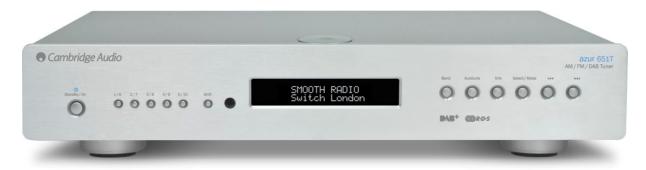

## Azur 651T DAB/FM/AM Tuner

Apr 2012

- High quality WM8740 Digital to Analogue converter from Wolfson Microelectronics
- DAB+/DAB/FM/AM compatible
- Separate analogue and digital modules in the true analogue and digital domains.
- Audiophile grade toroidal transformer
- Acoustically damped metal chassis and dual layer damped feet, giving enhanced resonance control

 NCT (Natural Contour Technology) to achieve optimum sound quality for every station.

Cambridge Audio

- RS232 control has also been added for easy multi room system integration
- Azur Navigator remote control with Cambridge Audio amplifier control
- Available in black and silver brushed aluminium finishes

### **Detailed Specifications**

| D/A converters             | Wolfson WM8740 24-bit DAC                                                                              |
|----------------------------|--------------------------------------------------------------------------------------------------------|
| Frequency range            | FM (87.5–108MHz), AM (531–1620kHz)<br>DAB Band 3 (175MHz to 240MHz)<br>DAB L Band (1453MHz to 1491MHz) |
| Aerial inputs              | 50 Ω F-Type (DAB), 75 Ω (FM), AM Loop                                                                  |
| Sensitivity                | 25dBm typical                                                                                          |
| Signal to Noise            | 105dB typical (DAB)<br>60dB typical (FM)<br>47dB typical (AM)                                          |
| DAB CODEC types supported  | DAB (MP2) / DAB+ (ACC+)                                                                                |
| Frequency response         | 20Hz-20kHz ±0.3dB (NCT at Flat, DAB)<br>20Hz-18kHz ±1dB (NCT at Flat, FM)                              |
| Distortion                 | <0.005%, @ 1kHz 2vrms o/p (DAB)<br><0.3%, @ 1kHz, 50kHz deviation (FM)<br><0.9%, @ 1kHz (AM)           |
| S/P DIF output sample rate | 48kHz                                                                                                  |
| Maximum power consumption  | 15W                                                                                                    |
| Standby power consumption  | <1W                                                                                                    |
| Dimensions (H x W x D)     | 70 x 430 x 305mm (2.75 x 17 x 12")                                                                     |
| Weight                     | 4.10kg (9 lbs)                                                                                         |